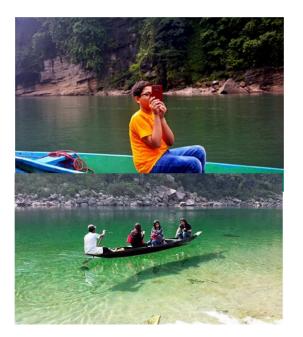

## Day 3 – Dawki River tour Excursion (Approx - 90 kms - 3 hrs.)

After completing breakfast start journey towards Dawki (4906 ft). Enjoy a boat ride on Dawki river. Enroute have a visit in Mawlynnong described as the cleanest village of Asia. This place is widely popular for its strange natural phenomenons.

Explore the living roots bridge and visit the boulder balancing on a small rock. Return to the hotel and spend the night at Shillong.