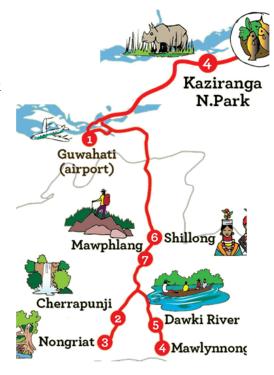

### Day 1 - Arrival Guwahati and travel to Shillong

(Approx - 100 kms - 3 hrs.) - After arriving at Guwahati (GAU) Airport / GHY Railway Station move towards Shillong (49000 ft). Experience the **majestic beauty of Umium Lake** surrounded by Sylvan Hills. On arrival, check-in to the hotel. Stay overnight at the hotel.

### Day 2 - Cherapunji Excursion (Approx - 60 kms - 2 hrs.)

Post-breakfast **trip to Cherrapunjee** (4400 ft) famous as the wettest place in the world. Enjoy the heavenly **beauty of Nohkalikai waterfallvisit significant Mawsmai caves**. On the way back to Shillong, **visit the Elephant falls and beautiful Shillong Peaks**. Overnight stay at hotel.

## Day 3 – Dawki River tour Excursion (Approx - 90 kms - 3 hrs.)

After completing breakfast start journey towards Dawki (4906 ft). Enjoy a boat ride on Dawki river. Enroute have a visit in Mawlynnong described as the cleanest village of Asia. This place is widely popular for its strange natural phenomenons.

Explore the living roots bridge and visit the boulder balancing on a small rock. Return to the hotel and spend the night at Shillong.

## Day 4 – Drop to Guwahati airport (Approx - 100 kms - 3 hrs.)

After early breakfast, we will check-out from the hotel and try to **visit Maa Kamakhya Temple** according to the time.

Thereafter we will drop you to Guwahati Station or Guwahati Airport for your onwards journey.

# Strong advise to add Kazirannga visit tour for 2 nights and 3 days

Regards: Mr. Sandeep Deshpande Shraddha Tourism - Pune - India -Mobile: - 9158720002

Corp. Office 1: 103, Parvati vandan Apartment, Sahakar nagar No. 2, Near Dashbhuj Ganapati Temple, Pune 411009. Corporate Office 2:12/15 K P Complex, Manikbaug, Sinhagad rd, Pune 411051. **Mobile -** +91 - 97677 82020.