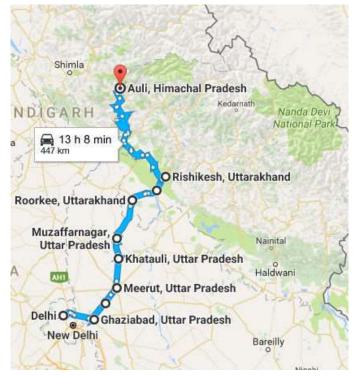

## Day 01: Delhi to Rishikesh (300kms/7-8hr)

Pick up from Delhi and transfer to Haridwar and enjoy shrine destination of India, Visit ganga Atri, Temple and Holy ganga River. Overnight stay in Haridwar

## Day 02: Haridwar to Rishikesh to Dehradun to Mussoorie (110 kms/ 3 hr)

Breakfast at Hotel and transfer to Mussoorie

As you travel through the revered shrines and popular ashrams of Rishikesh, you get to know more about the rich history of the place. So, you visit attractions like Triveni Ghat, which is the place of confluence of the three holy rivers- the Ganges, Yamuna and Saraswati, and Bharat Mandir, which was built back during the 9th century by philosopher Adi Shankaracharya.

## Day 04: Mussoorie to Auli Rope way – 350 Km – 7 Hrs. drive approx.

After breakfast transfer to Joshimath/Auli, on arrival check-in into the hotel. After refreshment have dinner and overnight stay in Joshimath/Auli.

# Day 06: Auli to Rishikesh – 300 Km – 6 Hrs. drive approx.

After breakfast check out from the hotel and drive to Rishikesh.

En route visit Joshimath, Karnprayag, Rudraprayag, Nandprayag, Devprayag, Srinagar, and Byasi. Evening arrives,