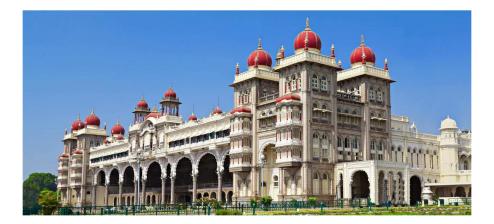

## Tour / Service ends

Arrive Bangalore and transfer to Mysore. (Approx.4-5 Hrs. drive by road from Bangalore). On way visit Shrirangapattanam temple. And tipu's summer palace Check In Hotel and rest for some time. Visit Mysore Palace and roam around in City by evening.