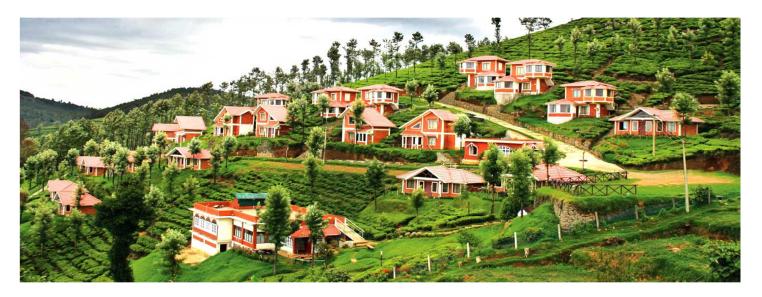

### Day 3: - Ooty and Conoor :

Breakfast at Hotel. OOTY

# Day 2: - Ooty- :

Breakfast at Hotel. Transfer to Ooty. (Approx. 4 hrs drive by road from Mysore) On way pass through Bandipur and Madumalai wild life area Dinner and night halt at Ooty

Ooty and Conoor Local sightseeing for full day. (Dodabetta peak, Tea factory – subject to open, Botanicle garden, Shooting point etc.) Dinner and night halt at Ooty