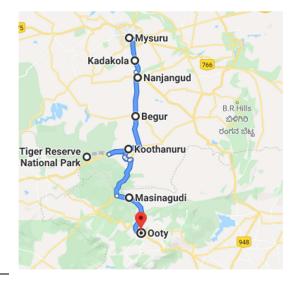

### Distances

- Bangalore to Mysore -130 kms (5 hrs) hilly Road
- Mysore to Ooty -102 kms (3 hrs)
- Ooty to Bangalore 280 Km (7 Hrs) via Alleppey

Corporate Office 1: 103, Parvati vandan Apartment, Sahakar nagar No. 2, Next to Dashbhuj Ganapati Temple, Pune 411009.

## Tour / Service ends

Arrive Bangalore and transfer to Mysore. (Approx.4-5 Hrs. drive by road from Bangalore). On way visit Shrirangapattanam temple. And tipu's summer palace Check In Hotel and rest for some time. Visit Mysore Palace and roam around in City by evening.

# Day 2: - Ooty- :

Breakfast at Hotel. Transfer to Ooty. (Approx. 4 hrs drive by road from Mysore) On way pass through Bandipur and Madumalai wild life area Dinner and night halt at Ooty

Ooty and Conoor Local sightseeing for full day. (Dodabetta peak, Tea factory – subject to open, Botanicle garden, Shooting point etc.) Dinner and night halt at Ooty