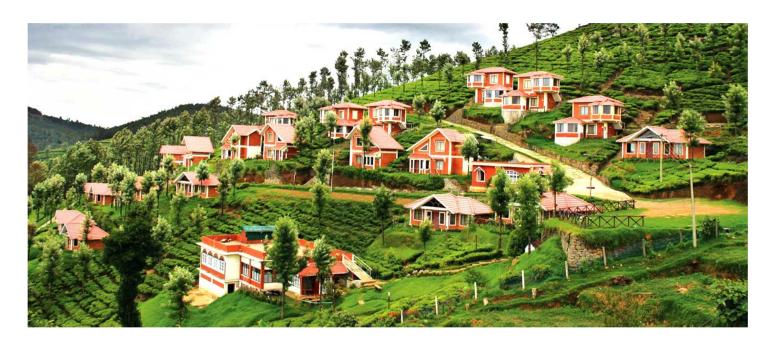

| Hotel Envisaged | <b>Ooty –</b> Hotel Lake view (Deluxe Cottage)                        |
|-----------------|-----------------------------------------------------------------------|
|                 | <b>Mysore –</b> Rio Meridian (Deluxe room)                            |
|                 | <b>Coorg –</b> Madikeri Heritage (Deluxe room) / B B eastate Hoemstay |
|                 | Bangalore – Bangalore Gate (Silver Exe. room)                         |