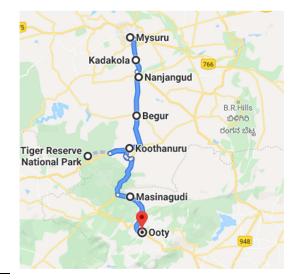

#### Distances

- Bangalore to Mysore -130 kms (5 hrs) hilly Road
- Mysore to Ooty -102 Kms (3 hrs)
- Ooty to Coorg 250 Km (8 Hrs)
- Coorg to Bangalore 240 Km (7 Hrs) via Mysore

Corporate Office 1: 103, Parvati vandan Apartment, Sahakar nagar No. 2, Next to Dashbhuj Ganapati Temple, Pune 411009.

# Tentative travel plan Day 1: Arrival Bangalore / Mysore –

Arrive Bangalore and transfer to Mysore. (Approx.4-5 Hrs. drive by road from Bangalore). Check In Hotel and rest for some time. Visit Mysore Palace and roam around in City by evening. Dinner and night halt at Mysore. **MYSORE** 

### Day 2: - Mysore to Ooty- :

Breakfast at Hotel. Visit Mysore Zoo by electric vehicle (on direct pay basis) Visit Chamunda hill and transfer to Ooty. (Approx. 4 hrs drive by road from Mysore) **On way pass through Bandipur and Madumalai wild life area** – (Jeep safari need to book separately) Dinner and night halt at Ooty **OOTY** 