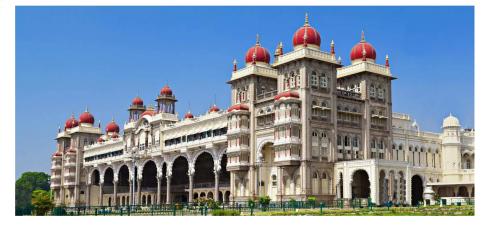

# Tentative travel plan Day 1: Arrival Bangalore / Mysore –

Arrive Bangalore and transfer to Mysore. (Approx.4-5 Hrs. drive by road from Bangalore). Check In Hotel and rest for some time. Visit Mysore Palace and roam around in City by evening. Dinner and night halt at Mysore. **MYSORE** 